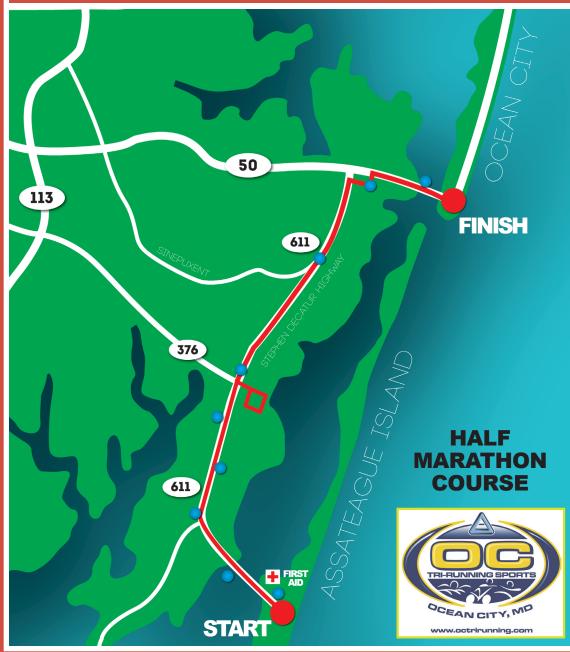

#### **HALF-MARATHON LOCATION**

| LAST NAME | DEPARTURE TIME |
|-----------|----------------|
| • A-H     | • 5:15 am      |
| • I-P     | • 5:45 am      |
| • Q-Z     | • 6:15 am      |

The **LAST BUS** will leave at 6:15 am. There will be **NO** transportation to Assateague once this bus leaves the Ocean City Inlet Parking

### RACE IMPACT AREAS

Expected Times. Roads will be affected for the run.

#### 7:00 am to 7:20 am

Rt 611 from Assateague Island to South Point Rd.

**7:20 am to 7:50 am** Rt 611 from South Point Rd to Bayside Development

7:45 am to 8:30 am Rt 611 from Bayside Development to Rt 707

8:00 am to 9:30 am Rt 707 West OC to West OC Park and Ride

#### 8:10 am to 10:00 am

From West OC Park and Ride to the Rt 50 Bridge using the South/East lane into Ocean City turning Right onto Philadelphia Ave., heading toward Inlet Parking Lot, Crossing Baltimore Ave., @ S. 1st Ave., and onto Boardwalk.